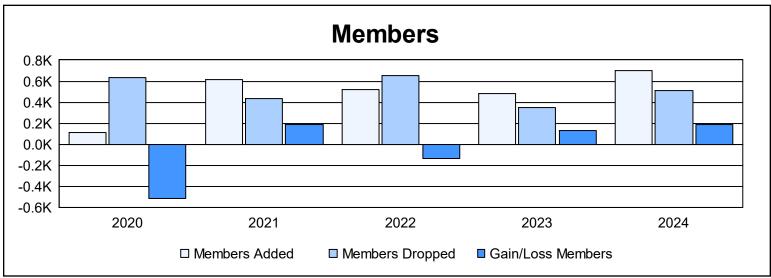

District 386 As of June 2024 Cumulative

| Year      | New<br>Clubs | Dropped<br>Clubs | Gain/<br>Loss<br>Clubs | New<br>Members | Charter<br>Members | Reinstate<br>Members | Transfer<br>Members | Total<br>Member<br>Added | Total<br>Members<br>Dropped | Gain/<br>Loss<br>Members |
|-----------|--------------|------------------|------------------------|----------------|--------------------|----------------------|---------------------|--------------------------|-----------------------------|--------------------------|
| 2019-2020 | 0            | 6                | -6                     | 0              | 60                 | 43                   | 11                  | 114                      | 631                         | -517                     |
| 2020-2021 | 0            | 0                | 0                      | 477            | 54                 | 26                   | 58                  | 615                      | 431                         | 184                      |
| 2021-2022 | 0            | 0                | 0                      | 326            | 73                 | 59                   | 65                  | 523                      | 655                         | -132                     |
| 2022-2023 | 0            | 4                | -4                     | 408            | 31                 | 22                   | 23                  | 484                      | 352                         | 132                      |
| 2023-2024 | 5            | 0                | 5                      | 442            | 164                | 59                   | 31                  | 696                      | 511                         | 185                      |
| Average   | 1            | 2                | -1                     | 331            | 76                 | 42                   | 38                  | 486                      | 516                         | -30                      |