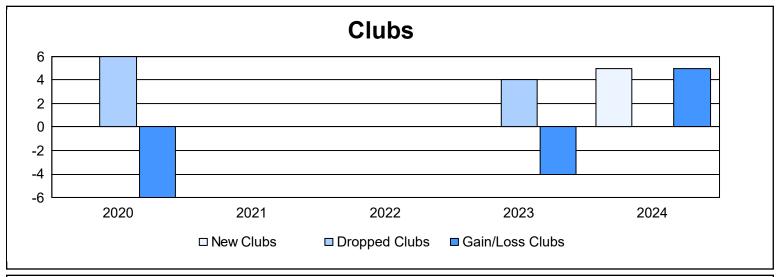

District 386 As of June 2024 Cumulative

| Year      | New<br>Clubs | Dropped<br>Clubs | Gain/<br>Loss<br>Clubs | New<br>Members | Charter<br>Members | Reinstate<br>Members | Transfer<br>Members | Total<br>Member<br>Added | Total<br>Members<br>Dropped | Gain/<br>Loss<br>Members |
|-----------|--------------|------------------|------------------------|----------------|--------------------|----------------------|---------------------|--------------------------|-----------------------------|--------------------------|
| 2019-2020 | 0            | 6                | -6                     | 0              | 60                 | 43                   | 11                  | 114                      | 631                         | -517                     |
| 2020-2021 | 0            | 0                | 0                      | 477            | 54                 | 26                   | 58                  | 615                      | 431                         | 184                      |
| 2021-2022 | 0            | 0                | 0                      | 326            | 73                 | 59                   | 65                  | 523                      | 655                         | -132                     |
| 2022-2023 | 0            | 4                | -4                     | 408            | 31                 | 22                   | 23                  | 484                      | 352                         | 132                      |
| 2023-2024 | 5            | 0                | 5                      | 442            | 164                | 59                   | 31                  | 696                      | 511                         | 185                      |
| Average   | 1            | 2                | -1                     | 331            | 76                 | 42                   | 38                  | 486                      | 516                         | -30                      |